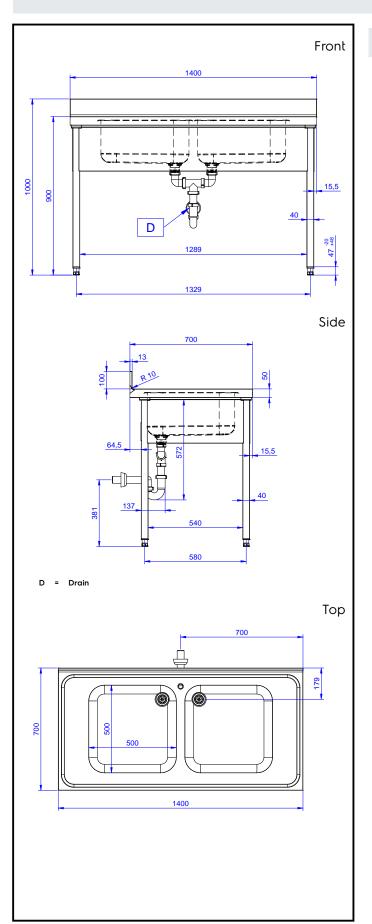

## **Key Information:**

External dimensions, Width:

132903 (SL214N)1400 mmExternal dimensions, Depth:700 mmExternal dimensions, Height:900 mmUpstand Dimensions, Height:100 mmUpstand Dimensions, Depth:13 mmUpstand Dimensions, Radius:R=10

Bowls number 2

Bowl dimensions 500x500xH250

Net weight: 45 kg

Eco Preparation 1400 mm Sink with 2 Bowls