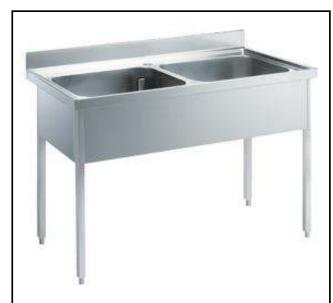

# Eco Preparation 1400 mm Sink with 2 Bowls

| ITEM #  |      |  |
|---------|------|--|
| MODEL # |      |  |
| NAME #  |      |  |
|         | <br> |  |
| SIS #   |      |  |
| AIA#    |      |  |

132903 (SL214N)

Sink Unit with 2 bowls 500x500, 1400mm

### Item No.

Worktop in 304 AISI stainless steel with front edge h=50mm. Rear upstand h=100mm. N.2 bowls 500x500mm. Front and side covering panels in stainless steel. Rear panel in stainless steel. Square section legs 40x40mm in stainless steel with adjustable feet.